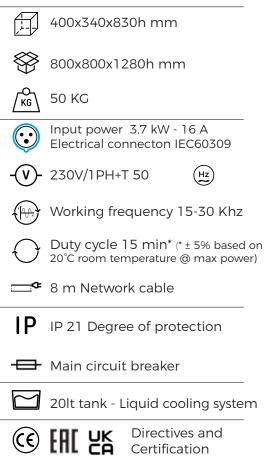

## FULL RANGE | BEST PERFORMANCE | ALL-ROUND

# iT 4K230 KB

#### **UNIQUE BENEFITS**

- Power level setting (kW)
- Multiple system temperature indicators (°C/°F)
- Keyboard (User friendly LCD panel with 5 heat output levels upon request)
- Long inductor cable (3.0 m)
- Plug and Play with art. IND 5kW/S03 inductor head



**10+** inductor heads extra on request

#### **APPLICATIONS**

The **iT 4K230 KB** heat inductors are ideal for a wide range of applications such as:

- Bolts/nuts releasing
- Pin or bearing release and replacement
- Bending
- Removing suspensions, shock absorbers, exhaust mufflers
- · Straightening drive shafts

#### **OPTIONALS**



PEDAL SWITCH

LCD PANEL



ART - iT 4K230 KB

### **CUSTOMIZATION ON REQUEST**

#### **Technical features**