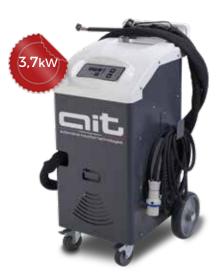

# iT 4K230 KB

#### **UNIQUE BENEFITS**

- Power level setting (kW)
- Multiple system temperature indicators (°C/°F)
- Keyboard (User friendly LCD panel with 5 heat output levels upon request)
- Long inductor cable (3.0 m)
- Plug and Play with art. IND 5kW/S03 inductor head

#### **APPLICATIONS**

The **iT 4K230 KB** heat inductors are ideal for a wide range of applications such as:

- Bolts/nuts releasing
- Pin or bearing release and replacement
- Bending
- Removing suspensions, shock absorbers, exhaust mufflers
- · Straightening drive shafts