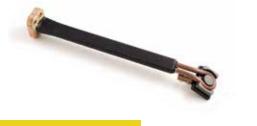

## FULL RANGE | BEST PERFORMANCE | ALL-ROUND

# iT 4K230 KB

#### **UNIQUE BENEFITS**

- Power level setting (kW)
- Multiple system temperature indicators (°C/°F)
- Keyboard (User friendly LCD panel with 5 heat output levels upon request)
- Long inductor cable (3.0 m)
- Plug and Play with art. IND 5kW/S03 inductor head



**10+** inductor heads extra on request

#### **APPLICATIONS**

The **iT 4K230 KB** heat inductors are ideal for a wide range of applications such as:

- Bolts/nuts releasing
- Pin or bearing release and replacement
- Bending
- Removing suspensions, shock absorbers, exhaust mufflers
- · Straightening drive shafts

#### **OPTIONALS**



PEDAL SWITCH

LCD PANEL



ART - iT 4K230 KB

### **CUSTOMIZATION ON REQUEST**

#### **Technical features**