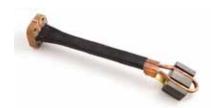

## FULL RANGE | BEST PERFORMANCE | ALL-ROUND

# **HDi 11K400 KB**

## **UNIQUE BENEFITS**

- Adaptive inductance field reading (autotuning)
- Electronic safety protection
- Heating temperature level setting
- User friendly keyboard (color touch control panel 5" upon request)
- Long inductor cable 4.25 m
- Plug and Play with art. IND11kW/M inductor head



inductor heads extra on request



**ART - HDi 11K400 KB** 

## **CUSTOMIZATION ON REQUEST**

#### **APPLICATIONS**

The HDi 11K400 KB heat inductors are ideal for a wide range of applications such as:

- Bolts/nuts releasing
- Pin or bearing release and replacement
- Heating for straightening
- Pre-heating before welding
- Bending
- Hardening
- Annealing

#### **Technical features**



550x560x1009h mm



800x850x1350h mm



120 KG



Input power 11 kW - 16 A Electrical connection IEC60309



400V/3PH+T 50





Working frequency 15-30 Khz



**= 6** 8 m Network cable



**P** IP 21 Degree of protection



→ Main circuit breaker



20lt tank - Liquid cooling system



Hydraulic heat exchanger with fan





Directives and Certification

### **OPTIONALS**





SHS



**HEAT SENSOR IRT**