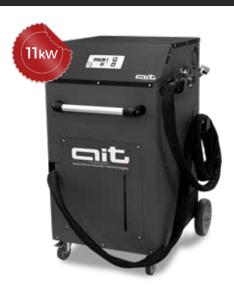

# **HDi 11K400 KB**

#### **Technical features**

550x560x1009h mm

800x850x1350h mm

120 KG

Input power 11 kW - 16 A Electrical connection IEC60309

400V/3PH+T 50

Working frequency 15-30 Khz

**= 6** 8 m Network cable