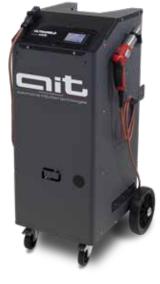

## **ULTRAWELD**

## **UNIQUE BENEFITS**

- Adjustable operating times
- Touch control panels user interface
- Accessory support
- Gun cable (1.1 m long)
- 1 titanium sonotrodes (one 75mm 12-pin)
- 1 grub screws

**ART - ULTRAWELD** 

## **Technical features**

490x340x830h mm

800x800x1280h mm

40 KG

Input power 320 W - 16A Electrical connection IEC60309

- 230V/1PH 50/60

Working frequency 40 Khz

□ 8 m Network cable