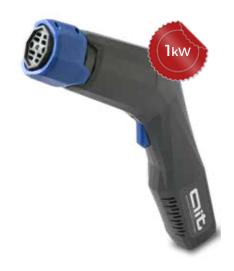

## MINI DUCTOR VENOM®

## **UNIQUE BENEFITS**

- Hand torch flow concentrator
- Integrated power generator
- Locking mechanism designed to facilitate insertion and extraction
- Plug and Play with this coils

**ART - II MV - 888** 

## **APPLICATIONS**

The MINI DUCTOR® VENOM heat inductors are ideal for a wide range of applications such as:

- Bolts releasing
- Nuts releasing
- Removing exhaust mufflers
- Release of the steering arms

## **Technical features**

370x152x82,2h mm

432x254x127h mm

2,5 KG

Input power 1 kW - 16 A Electrical connection IEC60309

- 230VAC/50

Working frequency 3-30 Khz

Working cycle 2min ON / 2 min OFF