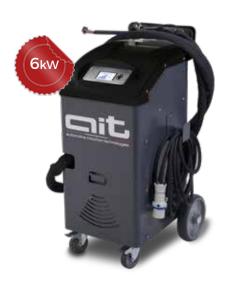

# **iT 6K400 LCD**

### **UNIQUE BENEFITS**

- Power level setting (kW)
- Multiple system temperature indicators (°C/°F)
- User friendly LCD panel with 5 heat output levels (Keyboard upon request)
- Long inductor cable (3.0 m)
- Plug and Play with art. IND 5kW/S03 inductor head

#### **Technical features**

400x340x1000h mm

800x850x1280h mm

66 KG

Input power 6 kW - 16 A Electrical connection IEC60309

400V/3PH+T 50

Working frequency 15-30 Khz

Duty cycle 30 min\* (\* ± 5% based on 20°C room temperature @ max power)

■ 8 m Network cable

P IP 21 Degree of protection

→ Main circuit breaker

20lt tank - Liquid cooling system

Hydraulic heat exchanger with fan

Directives and Certification