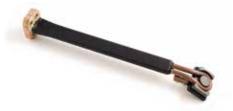

### **UNIQUE BENEFITS**

- Power level setting (kW)
- Multiple system temperature indicators (°C/°F)
- User friendly LCD panel with 5 heat output levels (Keyboard upon request)
- Long inductor cable (3.0 m)
- Plug and Play with art. IND 5kW/S03 inductor head

heads extra on request

ART - iT 6K400 LCD