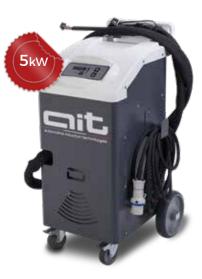

# iT 5K400 KB

#### **Technical features**

| rechnical features |                                                                        |                         |           |
|--------------------|------------------------------------------------------------------------|-------------------------|-----------|
|                    | 400x340x1000h mm                                                       |                         |           |
| $\bigotimes$       | 800x800x1280h mm                                                       |                         |           |
| ∑<br>KG            | 66 KG                                                                  |                         |           |
| $\bigcirc$         | Input power 5 kW - 16 A<br>Electrical connection IEC60309              |                         |           |
| -(V)-              | 400V/3PH+T                                                             | 50                      | Hz        |
|                    | Working frequency 15-30 Khz                                            |                         |           |
| $\bigcirc$         | Duty cycle 30 min* (* ± 5% based on 20°C room temperature @ max power) |                         |           |
| ¢                  | 8 m Network cable                                                      |                         |           |
| IP                 | IP 21 Degree of protection                                             |                         |           |
| ₽                  | Main circuit breaker                                                   |                         |           |
|                    | 20lt tank - Liquid cooling system                                      |                         |           |
| *                  | Hydraulic heat exchanger with fan                                      |                         |           |
| Œ                  | EAC SK                                                                 | Directive<br>Certificat | 0 011 101 |