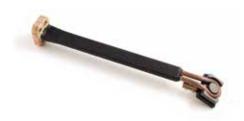

## FULL RANGE | BEST PERFORMANCE | ALL-ROUND

# iT 5K230 KB Lite

### **UNIQUE BENEFITS**

- Power level setting (kW)
- Keyboard (User friendly LCD panel with 5 heat output levels upon request)
- Long inductor cable (3.0 m)
- Plug and Play with art. IND 5kW/S03 inductor head



heads extra on request



ART - iT 5K230 KB Lite

## **CUSTOMIZATION ON REQUEST**

#### **APPLICATIONS**

The iT 5K230 KB Lite heat inductors are ideal for a wide range of applications such as:

- Bolts/nuts releasing
- Pin or bearing release and replacement
- Bending
- Removing suspensions, shock absorbers, exhaust mufflers
- Straightening drive shafts

#### **Technical features**



400x340x1000h mm



800x800x1280h mm



50 KG



Input power 5 kW - 16 A Electrical connection IEC60309



230V/3PH+T 50 230V/1PH+T 50





Working frequency 15-30 Khz



Duty cycle 20 min\* (\* ± 5% based on 20°C room temperature @ max power)



■ 8 m Network cable



P IP 21 Degree of protection



→ Main circuit breaker



20lt tank - Liquid cooling system





Directives ar Certification Directives and