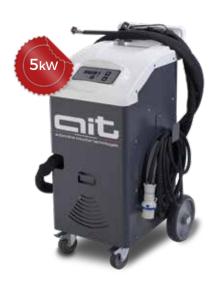

# iT 5K230 KB Lite

### **UNIQUE BENEFITS**

- Power level setting (kW)
- Keyboard (User friendly LCD panel with 5 heat output levels upon request)
- Long inductor cable (3.0 m)
- Plug and Play with art. IND 5kW/S03 inductor head

#### **Technical features**

400x340x1000h mm

800x800x1280h mm

50 KG

Input power 5 kW - 16 A Electrical connection IEC60309

230V/3PH+T 50 230V/1PH+T 50

Working frequency 15-30 Khz

Duty cycle 20 min\* (\* ± 5% based on 20°C room temperature @ max power)