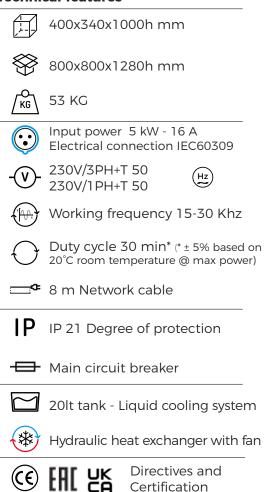

# FULL RANGE | BEST PERFORMANCE | ALL-ROUND

# **iT 5K230 KB**

## **UNIQUE BENEFITS**

- Power level setting (kW)
- Multiple system temperature indicators (°C/°F)
- Keyboard (User friendly LCD panel with 5 heat output levels upon request)
- Long inductor cable (3.0 m)
- Plug and Play with art. IND 5kW/S03 inductor head



10+ inductor heads extra on request

#### **APPLICATIONS**

The **iT 5K230 KB** heat inductors are ideal for a wide range of applications such as:

- Bolts/nuts releasing
- Pin or bearing release and replacement
- Bending
- Removing suspensions, shock absorbers, exhaust mufflers
- · Straightening drive shafts

#### **OPTIONALS**



PEDAL SWITCH

LCD PANEL



ART - iT 5K230 KB

## **CUSTOMIZATION ON REQUEST**

#### **Technical features**