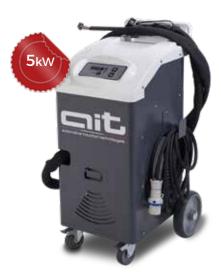

# **iT 5K230 KB**

## **UNIQUE BENEFITS**

- Power level setting (kW)
- Multiple system temperature indicators (°C/°F)
- Keyboard (User friendly LCD panel with 5 heat output levels upon request)
- Long inductor cable (3.0 m)
- Plug and Play with art. IND 5kW/S03 inductor head

#### **APPLICATIONS**

The **iT 5K230 KB** heat inductors are ideal for a wide range of applications such as:

- Bolts/nuts releasing
- Pin or bearing release and replacement
- Bending
- Removing suspensions, shock absorbers, exhaust mufflers
- · Straightening drive shafts