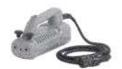

## I DUCTOR 4.0

### **Technical features**

195x360x300h mm

340x430x320h mm

12 KG

Input power 3,0 kW - 16 A Electrical connection IEC60309

230V/1PH - 50/60

Working frequency 19 Khz

**□** 3 m Network cable

IP 23 Degree of protection

■ Main circuit breaker

Directives and Certification