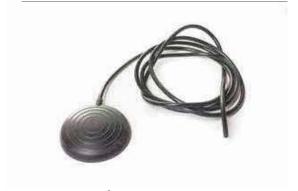

## **ACCESSORIES**

ART: HP-4.0 AIR INDUCTOR

ART: ED-4.0 ACCESSORY WITH COIL

ART: MGBM - 446/1 2 x PLASTIC WEDGE

ART: IND/GLOVE.C
HEATING GLOVE

ART: IND/GLASS.C GLASS REMOVER

ART: IND/BULL 4.0 NUT-BOLT HEATER

## COMBO | I DUCTOR 4.0 STANDARD ACCESSORIES

All accessories are compatible for both I DUCTOR 4.0 and Combo except the nut heater available only for the I DUCTOR 4.0

**ART: IND/GLOVE.C**HEATING GLOVE

ART: DENT-001.C
DENT REMOVAL