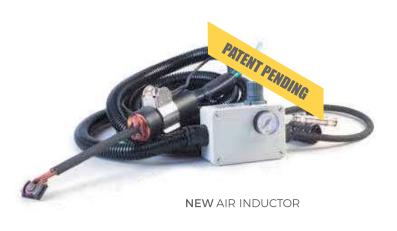

## **ACCESSORIES**

ART: HP-4.0 AIR INDUCTOR

ART: ED-4.0 ACCESSORY WITH COIL

ART: MGBM - 446/1 2 x PLASTIC WEDGE

ART: IND/GLOVE.C
HEATING GLOVE

ART: IND/GLASS.C GLASS REMOVER

ART: IND/BULL 4.0 NUT-BOLT HEATER