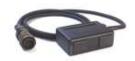

## ART - I DUCTOR BS - Bodyshop Basic

Generator + Glass Remover

ART: IND/GLASS.C GLASS REMOVER

## **ACCESSORIES**

ART: HP-4.0 AIR INDUCTOR

ART: ED-4.0 ACCESSORY WITH COIL

ART: MGBM - 446/1 2 x PLASTIC WEDGE

ART: IND/GLOVE.C
HEATING GLOVE

ART: IND/GLASS.C GLASS REMOVER

ART: IND/BULL 4.0 NUT-BOLT HEATER

ART: IND/GLASS.C GLASS REMOVER

ART: IND/BULL 4.0
NUT-BOLT HEATER (only for I DUCTOR 4.0)

**ART: IND/PNEUM** FOOT PEDAL

ART: MGBM - 446/1 PLASTIC WEDGE