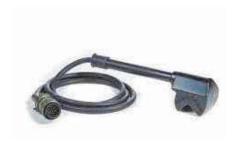

## ART - I DUCTOR BS - Bodyshop Basic

Generator + Glass Remover

ART: IND/GLASS.C GLASS REMOVER

## **ACCESSORIES**

ART: HP-4.0 AIR INDUCTOR

ART: ED-4.0 ACCESSORY WITH COIL

ART: MGBM - 446/1 2 x PLASTIC WEDGE

ART: IND/GLOVE.C
HEATING GLOVE

ART: IND/GLASS.C GLASS REMOVER

ART: IND/BULL 4.0 NUT-BOLT HEATER

ART: IND/GLASS.C GLASS REMOVER

ART: IND/BULL 4.0
NUT-BOLT HEATER (only for I DUCTOR 4.0)

**ART: IND/PNEUM** FOOT PEDAL

ART: MGBM - 446/1 PLASTIC WEDGE