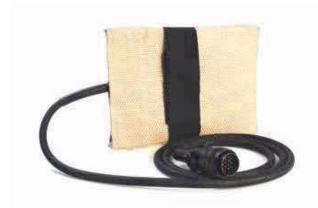

## COMBO | I DUCTOR 4.0 STANDARD ACCESSORIES

All accessories are compatible for both I DUCTOR 4.0 and Combo except the nut heater available only for the I DUCTOR 4.0

**ART: IND/GLOVE.C**HEATING GLOVE

ART: DENT-001.C
DENT REMOVAL