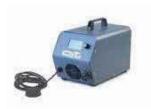

## I DUCTOR 4.0

## **UNIQUE BENEFITS**

- 7x4 cm character digital LCD control display
- Dial selector control knob used to adjust the power intensity
- Power board unit
- Foot pedal accessory with cable (2,2 m)
- Glass remover accessory with cable (2,2 m)
- Heating glove accessory with cable (2,2 m)
- Nut-bolt heater with cable (2,2 m)
- Dent removal with cable (2,2 m)

### **Technical features**

195x360x300h mm

340x430x320h mm

12 KG

Input power 3,0 kW - 16 A Electrical connection IEC60309

230V/1PH - 50/60

Working frequency 19 Khz

**□** 3 m Network cable