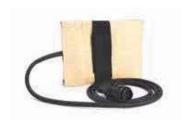

## **ACCESSORIES**

ART: HP-4.0 AIR INDUCTOR

ART: ED-4.0 ACCESSORY WITH COIL

ART: MGBM - 446/1 2 x PLASTIC WEDGE

ART: IND/GLOVE.C
HEATING GLOVE

ART: IND/GLASS.C GLASS REMOVER

ART: IND/BULL 4.0 NUT-BOLT HEATER

## COMBO | I DUCTOR 4.0 STANDARD ACCESSORIES

All accessories are compatible for both I DUCTOR 4.0 and Combo except the nut heater available only for the I DUCTOR 4.0

**ART: IND/GLOVE.C**HEATING GLOVE

ART: DENT-001.C
DENT REMOVAL