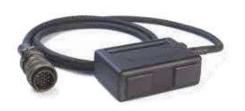

## ART - I DUCTOR WS - Workshop Basic

Generator + Nut-Bolt heater

ART: IND/BULL 4.0 NUT-BOLT HEATER

ART: IND/GLASS.C GLASS REMOVER

ART: IND/BULL 4.0
NUT-BOLT HEATER (only for I DUCTOR 4.0)

**ART: IND/PNEUM** FOOT PEDAL

ART: MGBM - 446/1 PLASTIC WEDGE