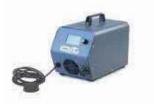

### **Technical features**

195x360x300h mm

340x430x320h mm

12 KG

Input power 3,0 kW - 16 A Electrical connection IEC60309

230V/1PH - 50/60

Working frequency 19 Khz

**□** 3 m Network cable

IP 23 Degree of protection

■ Main circuit breaker

Directives and Certification