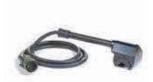

ART: IND/GLASS.C GLASS REMOVER

ART: IND/BULL 4.0
NUT-BOLT HEATER (only for I DUCTOR 4.0)

**ART: IND/PNEUM** FOOT PEDAL

ART: MGBM - 446/1 PLASTIC WEDGE