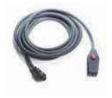

ART: IND/GLASS.C GLASS REMOVER

ART: IND/BULL 4.0
NUT-BOLT HEATER (only for I DUCTOR 4.0)

**ART: IND/PNEUM** FOOT PEDAL

ART: MGBM - 446/1 PLASTIC WEDGE