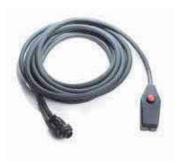

ART: IND/GLASS.C GLASS REMOVER

ART: IND/BULL 4.0
NUT-BOLT HEATER (only for I DUCTOR 4.0)

**ART: IND/PNEUM** FOOT PEDAL

ART: MGBM - 446/1 PLASTIC WEDGE