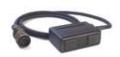

## ART - I DUCTOR BS - Bodyshop Basic

Generator + Glass Remover

ART: IND/GLASS.C GLASS REMOVER

## **ACCESSORIES**

ART: HP-4.0 AIR INDUCTOR

ART: ED-4.0 ACCESSORY WITH COIL

ART: MGBM - 446/1 2 x PLASTIC WEDGE

ART: IND/GLOVE.C
HEATING GLOVE

ART: IND/GLASS.C GLASS REMOVER

ART: IND/BULL 4.0 NUT-BOLT HEATER