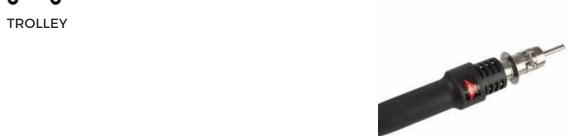

rtable unit
- Digital LCD display with back light showing set and working temperature
- Temperature selector button (150-480°)
- Temperature scale selector (°C/°F)
- Air flow control knob
- Heat led indicator
- Blow activation switch
- Power on switch
- Power unit
- Thermocouple temperature sensor
- Diaphragm air pump
- Air nozzle
- Gun support



**ART - WELDER/05** 

## **APPLICATIONS**

The HOT AIR welding system is ideal for a wide range of applications such as:

- Car bumpers
- Plastic parts
- Interior parts

**OPTIONALS** 

## **Technical features**



160x160x250h mm



420x280x340h mm



3 KG



Input power 320 W - 16 A Electrical connection IEC60309



(V)- 230V/1PH 50/60





**=•** 1,5 m Network cable



P IP 21 Degree of protection







© III UK Directives and Certification



64 **GUN DETAIL**