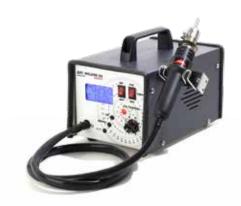

## **UNIQUE BENEFITS**

- Compact and transportable unit
- Digital LCD display with back light showing set and working temperature
- Temperature selector button (150-480°)
- Temperature scale selector (°C/°F)
- Air flow control knob
- Heat led indicator
- Blow activation switch
- Power on switch
- Power unit
- Thermocouple temperature sensor
- Diaphragm air pump
- Air nozzle
- Gun support

**ART - WELDER/05** 

## **Technical features**

160x160x250h mm

420x280x340h mm

3 KG

Input power 320 W - 16 A Electrical connection IEC60309

(V)- 230V/1PH 50/60

**=•** 1,5 m Network cable

P IP 21 Degree of protection