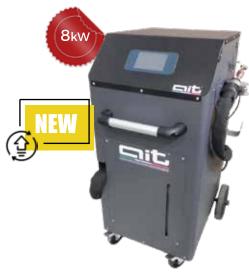

# **HDi 8K400 TC**

#### **Technical features**

635x525x1080h mm

800x850x1350h mm

59 KG

Input power 8 kW - 16 A Electrical connection IEC60309

230V/400V 3PH+T 50

Working frequency 15-30 Khz

**= 6** 8 m Network cable