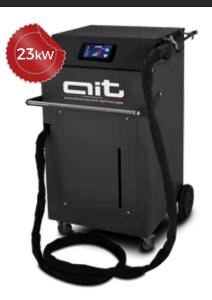

# **HDi 23K400 TC**

#### **Technical features**

600x600x1140h mm

800x850x1350h mm

140 KG

Input power 23 kW - 63 A Electrical connection IEC60309

400V/3PH+T 50

Working frequency 15-30 Khz

**= 6** 8 m Network cable

IP 21 Degree of protection

Main circuit breaker

20lt tank - Liquid cooling system

\* Hydraulic heat exchanger with fan

Directives an Certification Directives and