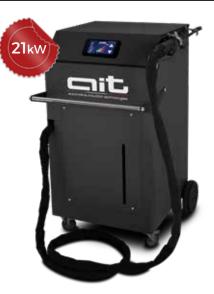

# **HDi 21K400 TC**

#### **Technical features**

600x600x1140h mm

800x850x1350h mm

140 KG

Input power 21 kW - 32 A Electrical connection IEC60309

400V/3PH+T 50

Working frequency 15-30 Khz

**3** 8 m Network cable

IP 21 Degree of protection

→ Main circuit breaker

20lt tank - Liquid cooling system

Hydraulic heat exchanger with fan

Directives and Certification