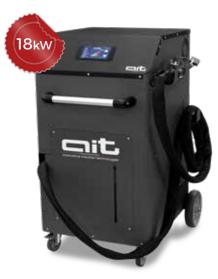

# HDi 18K400 TC

### **UNIQUE BENEFITS**

- · Adaptive inductance field reading (autotuning)
- Electronic safety protection
- Heating temperature level setting
- User friendly color touch control panel 5"
- Long inductor cable 4.25 m
- Plug and Play with art. IND16kW/S inductor head