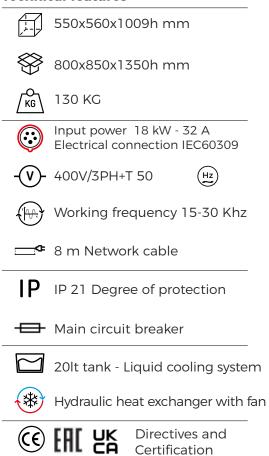

NCE | ALL-ROUND



# HDi 18K400 TC

### **UNIQUE BENEFITS**

- · Adaptive inductance field reading (autotuning)
- Electronic safety protection
- Heating temperature level setting
- User friendly color touch control panel 5"
- Long inductor cable 4.25 m
- Plug and Play with art. IND16kW/S inductor head



**10+** inductor heads extra on request

#### **APPLICATIONS**

The **HDi 18K400 TC** heat inductors are ideal for a wide range of applications such as:

- Bolts/nuts releasing
- Pin or bearing release and replacement
- Heating for straightening
- Pre-heating before welding
- Bending
- Hardening
- Annealing

#### **OPTIONALS**





HEAT



PEDAL SWITCH

TIMER



SENSOR IRT



WIFI



INDUCTOR HEAD HANDLE



ART - HDi 18K400 TC

## **CUSTOMIZATION ON REQUEST**

#### **Technical features**