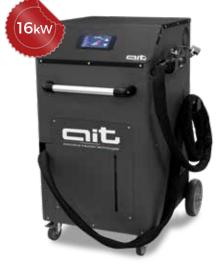

# **HDi 16K400 TC**

#### **Technical features**

550x560x1009h mm

800x850x1350h mm

130 KG

Input power 16 kW - 32 A Electrical connection IEC60309

400V/3PH+T 50

Working frequency 15-30 Khz

**= 6** 8 m Network cable

**P** IP 21 Degree of protection

→ Main circuit breaker

20lt tank - Liquid cooling system

Hydraulic heat exchanger with fan

Directives and Certification