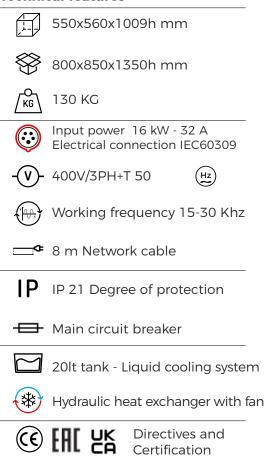

# FULL RANGE | BEST PERFORMANCE | ALL-ROUND



## **UNIQUE BENEFITS**

- · Adaptive inductance field reading (autotuning)
- Electronic safety protection
- Heating temperature level setting
- User friendly keyboard
- Long inductor cable 4.25 m
- Plug and Play with art. IND16kW/s inductor head



10+ inductor heads extra on request

## **APPLICATIONS**

The **HDi 16K400 KB** heat inductors are ideal for a wide range of applications such as:

- Bolts/nuts releasing
- Pin or bearing release and replacement
- Heating for straightening
- Pre-heating before welding
- Bending
- Hardening
- Annealing

#### **OPTIONALS**



TIMER





**PEDAL SWITCH** 

HEAT SENSOR IRT



SHS



INDUCTOR HEAD HANDLE



# ART - HDi 16K400 KB

# **CUSTOMIZATION ON REQUEST**

#### **Technical features**