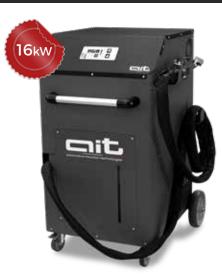

# FULL RANGE | BEST PERFORMANCE | ALL-ROUND



## **UNIQUE BENEFITS**

- · Adaptive inductance field reading (autotuning)
- Electronic safety protection
- Heating temperature level setting
- User friendly keyboard
- Long inductor cable 4.25 m
- Plug and Play with art. IND16kW/s inductor head



10+ inductor heads extra on request

## **APPLICATIONS**

The **HDi 16K400 KB** heat inductors are ideal for a wide range of applications such as:

- Bolts/nuts releasing
- Pin or bearing release and replacement
- Heating for straightening
- Pre-heating before welding
- Bending
- Hardening
- Annealing

#### **OPTIONALS**



TIMER





**PEDAL SWITCH** 

HEAT SENSOR IRT



SHS



INDUCTOR HEAD HANDLE



# ART - HDi 16K400 KB

# **CUSTOMIZATION ON REQUEST**

#### **Technical features**