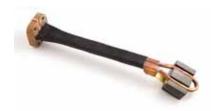

### **UNIQUE BENEFITS**

- Adaptive inductance field reading (autotuning)
- Electronic safety protection
- Heating temperature level setting
- User friendly color touch control panel 5"
- Long inductor cable 4.25 m
- Plug and Play with art. IND11kW/M inductor head

### **APPLICATIONS**

The HDi 13K400 TC heat inductors are ideal for a wide range of applications such as:

- Bolts/nuts releasing
- Pin or bearing release and replacement
- Heating for straightening
- Pre-heating before welding
- Bending
- Hardening
- Annealing