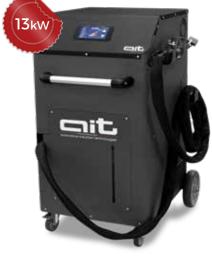

# **HDi 13K230 TC**

#### **Technical features**

550x560x1009h mm

800x850x1350h mm

156 KG

Input power 13 kW - 32 A Electrical connection IEC60309

230V/3PH+T 50

Working frequency 15-30 Khz

**= 6** 8 m Network cable

**IP** IP 21 Degree of protection

→ Main circuit breaker

20lt tank - Liquid cooling system

Hydraulic heat exchanger with fan

Directives and Certification