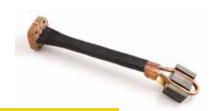

## FULL RANGE | BEST PERFORMANCE | ALL-ROUND

# **HDi 13K230 TC**

## **UNIQUE BENEFITS**

- Adaptive inductance field reading (autotuning)
- Electronic safety protection
- Heating temperature level setting
- User friendly color touch control panel 5"
- Long inductor cable 4.25 m
- Plug and Play with art. IND11kW/M inductor head



inductor heads extra on request



**ART - HDi 13K230 TC** 

### **CUSTOMIZATION ON REQUEST**

#### **APPLICATIONS**

The HDi 13K230 TC heat inductors are ideal for a wide range of applications such as:

- Bolts/nuts releasing
- Pin or bearing release and replacement
- Heating for straightening
- Pre-heating before welding
- Bending
- Hardening
- Annealing

#### **Technical features**



550x560x1009h mm



800x850x1350h mm



156 KG



Input power 13 kW - 32 A Electrical connection IEC60309



230V/3PH+T 50





Working frequency 15-30 Khz



**= 6** 8 m Network cable



**IP** IP 21 Degree of protection



→ Main circuit breaker



20lt tank - Liquid cooling system



Hydraulic heat exchanger with fan





Directives and Certification

### **OPTIONALS**





SHS



**HEAT SENSOR IRT**