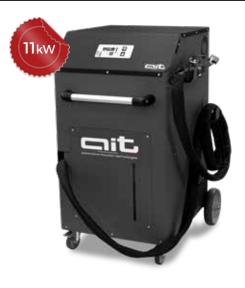

# **HDi 11K230 KB**

### **UNIQUE BENEFITS**

- Adaptive inductance field reading (autotuning)
- Electronic safety protection
- Heating temperature level setting
- User friendly keyboard (color touch control panel 5" upon request)
- Long inductor cable 4.25 m
- Plug and Play with art. IND11kW/M inductor head

#### **Technical features**

550x560x1009h mm

800x850x1350h mm

156 KG

Input power 11 kW - 32 A Electrical connection IEC60309

230V/3PH+T 50

Working frequency 15-30 Khz

**= 6** 8 m Network cable

P IP 21 Degree of protection

→ Main circuit breaker

20lt tank - Liquid cooling system

Hydraulic heat exchanger with fan

Directives and Certification