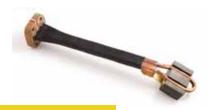

## FULL RANGE | BEST PERFORMANCE | ALL-ROUND

# **HDi 11K230 KB**

### **UNIQUE BENEFITS**

- Adaptive inductance field reading (autotuning)
- Electronic safety protection
- Heating temperature level setting
- User friendly keyboard (color touch control panel 5" upon request)
- Long inductor cable 4.25 m
- Plug and Play with art. IND11kW/M inductor head



inductor heads extra on request



**ART - HDi 11K230 KB** 

## **CUSTOMIZATION ON REQUEST**

#### **APPLICATIONS**

The HDi 11K230 KB heat inductors are ideal for a wide range of applications such as:

- Bolts/nuts releasing
- Pin or bearing release and replacement
- Heating for straightening
- Pre-heating before welding
- Bending
- Hardening
- Annealing

#### **Technical features**



550x560x1009h mm



800x850x1350h mm



156 KG



Input power 11 kW - 32 A Electrical connection IEC60309



230V/3PH+T 50





Working frequency 15-30 Khz



**= 6** 8 m Network cable



P IP 21 Degree of protection



→ Main circuit breaker



20lt tank - Liquid cooling system



Hydraulic heat exchanger with fan







Directives and Certification

#### **OPTIONALS**





SHS



**HEAT SENSOR IRT**