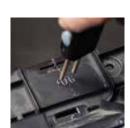

## **APPLICATIONS**

The EASY FIX welding system is ideal for a wide range of applications such as:

- Car bumpers
- Plastic parts like bulbs holder
- Engine parts support
- Internal parts

**OPTIONALS** 

**TROLLEY** 

**APPLICATION DETAIL** 

65