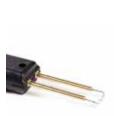

## **UNIQUE BENEFITS**

- Compact hot staple gun
- Power unit
- Transformer
- Power cable
- Variable power regulation knob (with 3 heat level)
- Usable with corner flat wave staples (100 pcs. provided)
- Heating gun cable 1.5 m