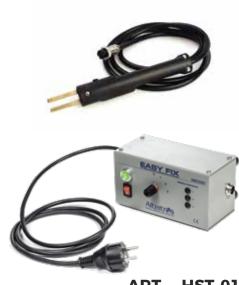

## **EASY FIX**

## **UNIQUE BENEFITS**

- Compact hot staple gun
- Power unit
- Transformer
- Power cable
- Variable power regulation knob (with 3 heat level)
- Usable with corner flat wave staples (100 pcs. provided)
- Heating gun cable 1.5 m

ART - HST-01