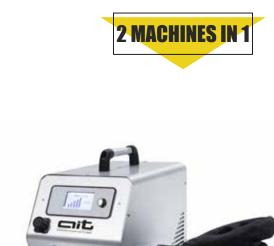

# **ART - COMBO All Rounder**

#### **UNIQUE BENEFITS**

- Control panel interface with key pad and leds with • 5 heat output levels
- Power board unit
- Hydraulic radiator group
- Inductor transformer cable (3,0 m)
- Foot pedal accessory with cable (2,2 m)