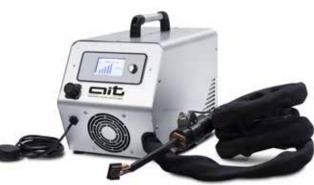

#### **INCLUDED ACCESSORIES**

ART: IND/GLOVE.C HEATING GLOVE

ART: IND 5kW/S03 52 INDUCTOR HEAD

ART: IND/GLASS.C GLASS REMOVER

ART: DENT-001.C DENT REMOVAL

#### **UNIQUE BENEFITS**

- Control panel interface with key pad and leds with • 5 heat output levels
- Power board unit
- Hydraulic radiator group
- Inductor transformer cable (3,0 m)
- Foot pedal accessory with cable (2,2 m)